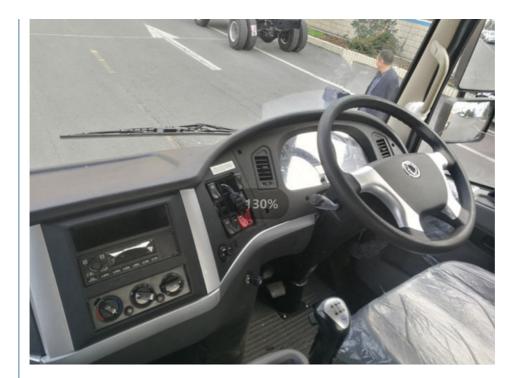

### **Products Description:**

Dongfeng Tianjin right-hand four-wheel drive off-road dump truck is suitable for countries and regions with right-hand drive habits.

The actual load is 10-15 tons, and the specific load is matched according to the actual configuration