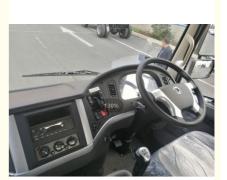

### **Products Description:**

Dongfeng Tianjin right-hand four-wheel drive off-road dump truck is suitable for countries and regions with right-hand drive habits.

The actual load is 10-15 tons, and the specific load is matched according to the actual configuration