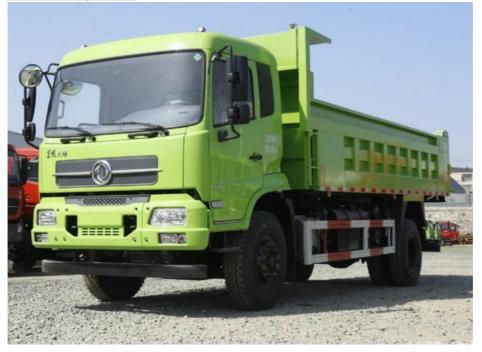

# 210HP Offroad Cargo Truck Diesel 4WD Dump Truck RHD Туре

# RHD Type Off-Road Tipper Truck, 4WD Off-road Dump Trucks Light Duty 210HP Diesel Power Offroad Cargo Truck Product Detailed Specification:

| Onroad Cargo Truck Product Detailed Specification. |                               |
|----------------------------------------------------|-------------------------------|
| Model                                              | DFL3120B                      |
| Overall Size(mm)                                   | 7375X2540X2800mm              |
| Driving Form                                       | 4x4                           |
| Wheel Base(mm)                                     | 3650mm                        |
| Wheel Track(mm)                                    | 1857/1860mm (F/R)             |
| Cargo box dimension                                | 4300x2340x800mm               |
| G.V.W                                              | 11945kg                       |
| Curb weight                                        | 6825kg                        |
| Rated Loading Weight                               | 4990kg                        |
| Max Speed(km/h)                                    | 89km/h                        |
| F/R Overhang                                       | F/R 1475/1700mm               |
| Fuel Type                                          | Diesel                        |
| Cab                                                | 3/2 seats, flat roof          |
| Engine Model                                       | YC6J180-33                    |
| Power(Kw/HP)                                       | 136                           |
| Maximum torque(N.m)                                | 650                           |
| Displacement(L)                                    | 6.5L                          |
| Emission Standard                                  | Euro V                        |
| Transmission                                       | 5Forwarder Gears, Manual type |
| Axle Loading(kg)                                   | 3885/8060kg                   |
| Tires                                              | 10.00R20 18PR                 |
| Spring Number                                      | 8/10+8,11+9                   |
|                                                    | •                             |

### **Products Description:**

Dongfeng Tianjin right-hand four-wheel drive off-road dump truck is suitable for countries and regions with right-hand drive habits.

The actual load is 10-15 tons, and the specific load is matched according to the actual configuration